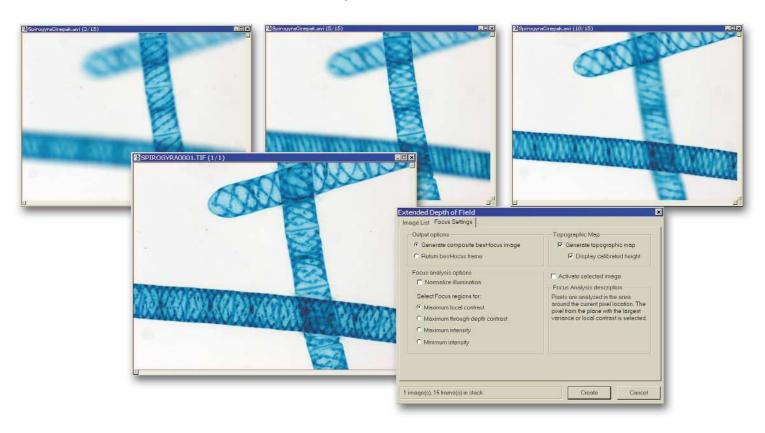

# IMAGE-PRO® DISCOVERY

THE ENHANCED IMAGE ANALYSIS SOLUTION FROM THE IMAGE-PRO FAMILY

Create in-focus composite images from a series of partially in-focus images with Extended Depth of Field (EDF)