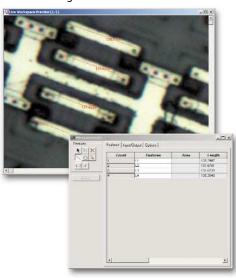

### Measure images before you acquire them with Live Image Preview

## Apply Crosshair grids for precise placement of images during capture