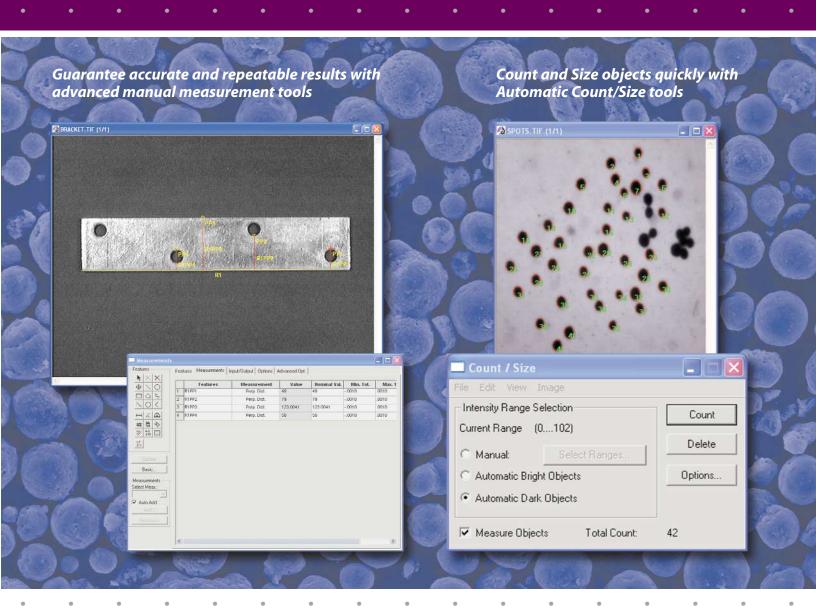

#### Measure

Easily guarantee fast, accurate, and repeatable results by taking advantage of our many measurement options including:

- Length, area, perimeter, and angle tools
- Best-fit line, arc, and circle metrology tools
- Caliper tool for edge detection and measurement
- Automatic count and size tools