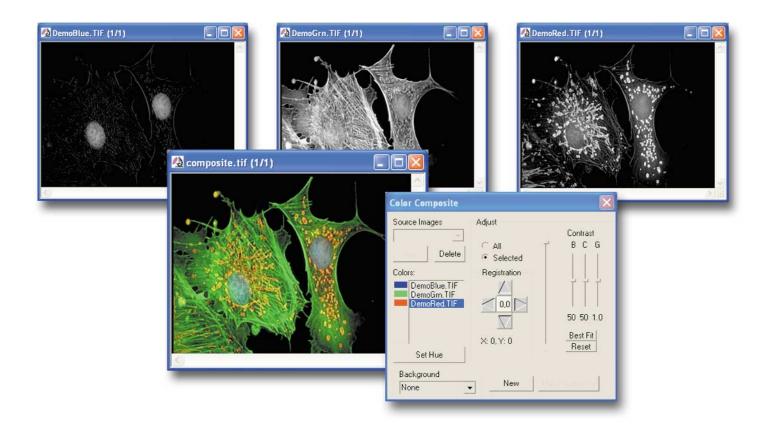

Create composite images from an infinite number of source gray scale images with Color Composite