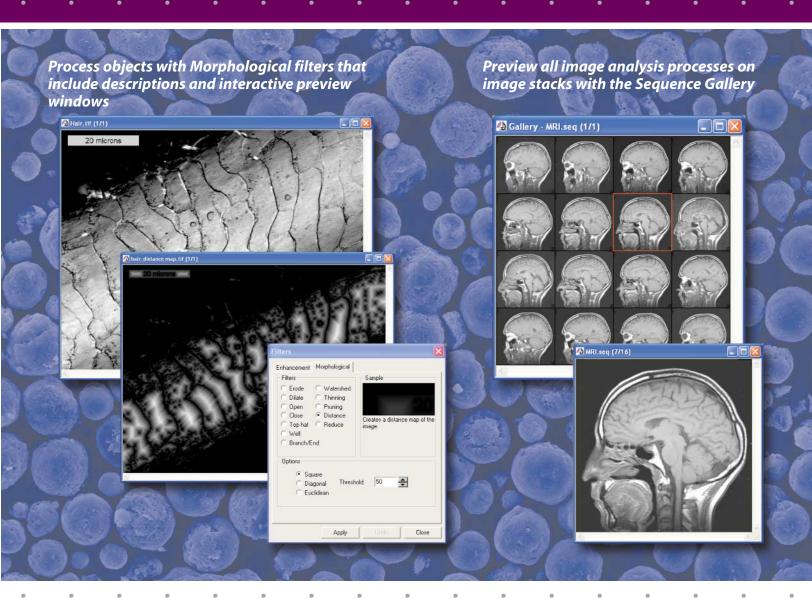

#### **Enhance**

Work with a variety of enhancement tools including:

- Background subtraction & correction
- · Manual or automatic color enhancement
- Composite imaging tools
- Sequence Gallery for easy image preview
- Low-Pass, Hi-Pass, Gaussian, Hi-Gaussian, Sharpen, Flatten, Median, Rank, and Local Equalization enhancement filters
- Pseudocolor tool for custom color spreads